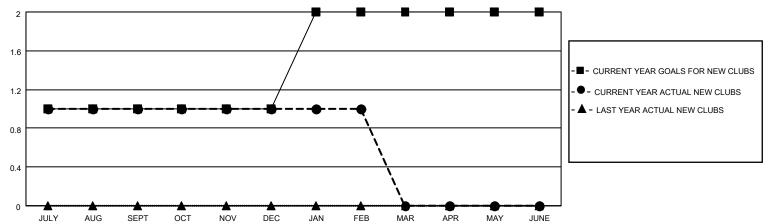

## MONTHLY MEMBERSHIP PROGRESS REPORT

LOCATION IOWA District 9 SW Results as of: 2/28/2022

| Clubs RESULTS FOR 2021-2022 |   |   |   | Members RESULTS FOR 2021-2022 |    |    |    |
|-----------------------------|---|---|---|-------------------------------|----|----|----|
|                             |   |   |   |                               |    |    |    |
| JULY/AUG/SEPT               | 1 | 1 | 0 | JULY/AUG/SEPT                 | 20 | 53 | 39 |
| OCT/NOV/DEC                 | 0 | 0 | 0 | OCT/NOV/DEC                   | 30 | 16 | 40 |
| JAN/FEB/MAR                 | 1 | 0 | 0 | JAN/FEB/MAR                   | 15 | 7  | 24 |
| APR/MAY/JUNE                | 0 | 0 | 0 | APR/MAY/JUNE                  | 20 | 0  | 0  |

## GOALS AND ACTUAL NEW CLUBS CUMULATIVE



## GOALS AND ACTUAL MEMBERS CUMULATIVE



| DROPPED CLUBS: 0 |     | 26 CLUBS OF 52 ADDED 1 OR<br>MORE NEW MEMBERS | GENDER DISTRIBUTION            |              |  |
|------------------|-----|-----------------------------------------------|--------------------------------|--------------|--|
|                  |     | WORL NEW WEINBERG                             | MALE                           | 849 (66.43%) |  |
|                  |     |                                               | FEMALE                         | 429 (33.57%) |  |
| DROPPED MEMBERS  |     |                                               | NON BINARY                     | 0 (0.00%)    |  |
| <u> </u>         |     |                                               | PREFER NOT TO ANSWER 0 (0.00%) |              |  |