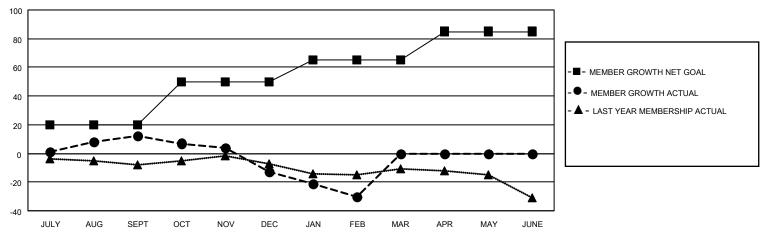

## GOALS AND ACTUAL MEMBERS CUMULATIVE

| DROPPED CLUBS: 0 |     | 26 CLUBS OF 52 ADDED 1 OR<br>MORE NEW MEMBERS | GENDER DISTRIBUTION            |              |  |
|------------------|-----|-----------------------------------------------|--------------------------------|--------------|--|
|                  |     | WORL NEW WEINBERG                             | MALE                           | 849 (66.43%) |  |
|                  |     |                                               | FEMALE                         | 429 (33.57%) |  |
| DROPPED MEMBERS  |     |                                               | NON BINARY                     | 0 (0.00%)    |  |
| <u> </u>         |     |                                               | PREFER NOT TO ANSWER 0 (0.00%) |              |  |
| DECEASED         | 14  |                                               |                                | ,            |  |
| CLUB CANCELLED   | 0   | CLICK HERE FOR CUMULATIVE                     | TOTAL FAMILY UNIT MEMBERS      | 396          |  |
| OTHER            | 89  | MEMBERSHIP DATA                               |                                |              |  |
| TOTAL            | 103 |                                               | FAMILY MEMBERS PAYING HAI      | F DUES 203   |  |
|                  |     |                                               |                                |              |  |